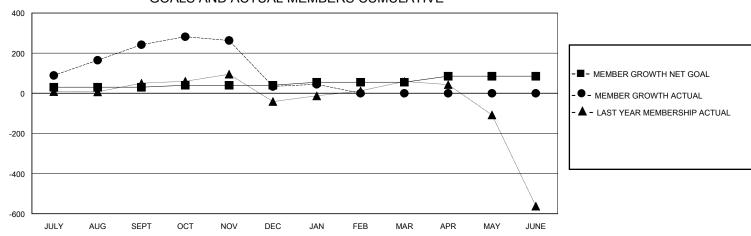

## GOALS AND ACTUAL MEMBERS CUMULATIVE

| DROPPED CLUBS: 5  |     | 85 CLUBS OF 155 ADDED 1 OR MORE<br>NEW MEMBERS | GENDER DISTRIBUTION  MALE 2,473 (67.00%)  FEMALE 1,218 (33.00%) |                |       |
|-------------------|-----|------------------------------------------------|-----------------------------------------------------------------|----------------|-------|
| DROPPED MEMBERS   |     |                                                | FEMALE                                                          | 1,210 (33.00%) |       |
| DECEASED          | 4   | CLICK HERE FOR CUMULATIVE                      | TOTAL FAMILY UNIT MEMBERS                                       |                | 2,283 |
| CLUB CANCELLED 60 |     | MEMBERSHIP DATA                                |                                                                 |                | 4 200 |
| OTHER             | 451 |                                                | FAMILY MEMBERS PAYING HALF DUES                                 |                | 1,388 |
| TOTAL             | 515 |                                                | 5525                                                            |                |       |