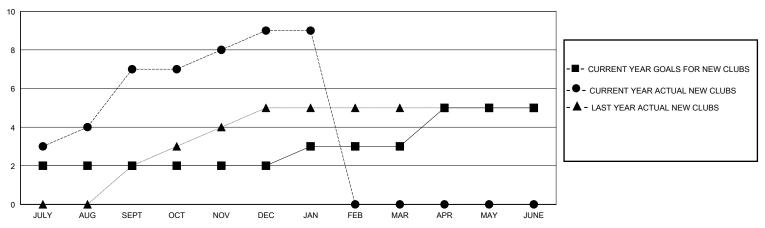

| 7           | 2             | JULY/AUG/SEPT         | 30                     | 396                     | 124                                                |  |
| OCT/NOV/DEC   | 0             | 2           | 3             | OCT/NOV/DEC           | 10                     | 183                     | 378                                                |  |
| JAN/FEB/MAR   | 1             | 0           | 0             | JAN/FEB/MAR           | 15                     | 29                      | 13                                                 |  |
| APR/MAY/JUNE  | 2             | 0           | 0             | APR/MAY/JUNE          | 30                     | 0                       | 0                                                  |  |

## GOALS AND ACTUAL NEW CLUBS CUMULATIVE



## GOALS AND ACTUAL MEMBERS CUMULATIVE



| DROPPED CLUBS: 5  |     | 85 CLUBS OF 155 ADDED 1 OR MORE<br>NEW MEMBERS | GENDER DISTRIBUTION  MALE 2,473 (67.00%)  FEMALE 1,218 (33.00%) |                |       |
|-------------------|-----|------------------------------------------------|-----------------------------------------------------------------|----------------|-------|
| DROPPED MEMBERS   |     |                                                | FEMALE                                                          | 1,210 (33.00%) |       |
| DECEASED          | 4   | CLICK HERE FOR CUMULATIVE                      | TOTAL FAMILY UNIT MEMBERS                                       |                | 2,283 |
| CLUB CANCELLED 60 |     | MEMBERSHIP DATA                                |